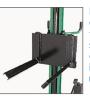

**Drum Forks** are 24" long and adapted to handle horizontally stacked drums for a fast, efficient way to lift drums in and out of stacking racks.

is ideal for occasional one-sided drum pouring. Rotates 120°. Hand crankoperated tilter includes ratchets with nylon straps.