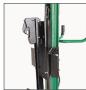

of straps.

**Drum Rotator** rotates 360° and handles fully-loaded drums up to 800 lbs. Includes nylon belts, ratchet tighteners and rubber-coated arms.

Pallet Forks move, elevate and stack pallets up to 24" deep. Useful as compact fork truck in congested areas and narrow aisles.