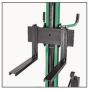

of straps.

**Drum Rotator** rotates 360° and handles fully-loaded drums up to 800 lbs. Includes nylon belts, ratchet tighteners and rubber-coated arms.

Pallet Forks move, elevate and stack pallets up to 24" deep. Useful as compact fork truck in congested areas and narrow aisles.