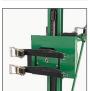

**Drum Forks** are 24" long and adapted to handle horizontally stacked drums for a fast, efficient way to lift drums in and out of stacking racks.

is ideal for occasional one-sided drum pouring. Rotates 120°. Hand crankoperated tilter includes ratchets with nylon straps.