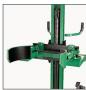

\*\*Must be used with F89406A8 Pallet Forks

**Drum Grip** is spring-and camactuated to automatically grip as pressure against drum forces jaws down. Adjusts to fit steel drum 18-23" in diameter.

**Drum Claw** is a beak-style grab that grasps the rim of virtually any kind of drum. Attaches without the use