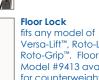

**Steel Platform** rests on Model #9406 to convert unit into a platform lift for work positioning and heavy items. Measures 24" x 24".

Versa-Lift<sup>™</sup>, Roto-Lift<sup>®</sup> or Roto-Grip<sup>™</sup>. Floor Lock Model #9413 available for counterweighted Rotol ift®