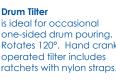

**Drum Forks** are 24" long and adapted to handle horizontally stacked drums for a fast, efficient way to lift drums in and out of stacking racks.

is ideal for occasional one-sided drum pouring. Rotates 120°. Hand crankoperated tilter includes ratchets with nylon straps.